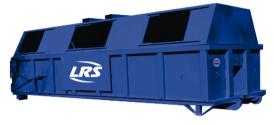

## **ROLL-OFF SERVICES OPEN TOP UNITS** 20, 30, and 40 yard units

**RECYCLING UNITS** 20, 30, and 40 yard units