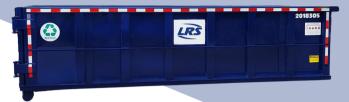

## **ROLL-OFF SERVICES OPEN TOP UNITS** 20, 30, and 40 yard units

**RECYCLING UNITS** 20, 30, and 40 yard units